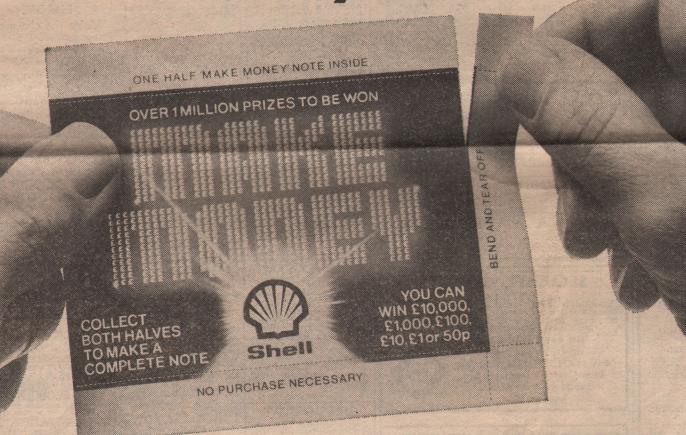

## TEAROFF AND WAKE £10,000

If you play Shell Make Money, you could win up to £10,000.

All you have to do is drive into a Shell Service Station displaying the Make Money sign, and you'll be given an envelope containing the left or right hand half of a Make Money note.

Tear it open and you'll be able to see what the note is worth: it could be 50p, £1, £10, £100, £1,000, or even £10,000.

If you can match it up with its other half note, collected on another visit, we'll give you the money. It's as simple as that.

## **OVER 1 MILLION PRIZES**

Over one million prizes have got to be won. So tear off to a Shell station soon,

you could make money.

SHELL. MAKING THE MOST OF MOTORING